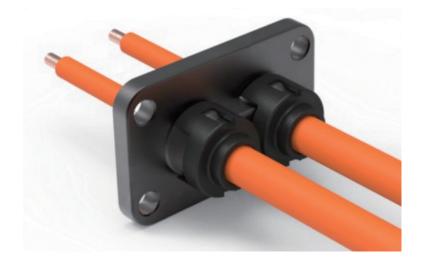

# ECT Series Metal two core through hole connector

### Product Performance:

- Wiring scope:
  2.5 to 6mm<sup>2</sup> Shielded cable
  2.5 to 10mm<sup>2</sup> Unshielded cable
- Rated current: 16A to 35A (Shielded) 16A to 65A (Unshielded)
- Rated voltage:1000V DC
- Insulation resistance:
  ≥200MΩ (DC1000V)
- Withstand voltage:3000V AC
- EMI:360°Shielded
- Salt spray: 48 hour
- IP Grade: IP67(Assembled)
- operation temperature: -40°c to +125°c
- Material of the shell: aluminum alloy
- Flame retardant grade:UL94V-0