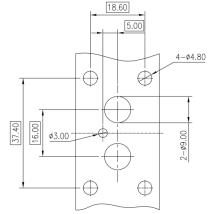

#### Panel size:

The higher the requirements for waterproofing or airtightness, the higher the roughness requirement. Generally, we recommend a roughness between 1.6 and 3.2Ra