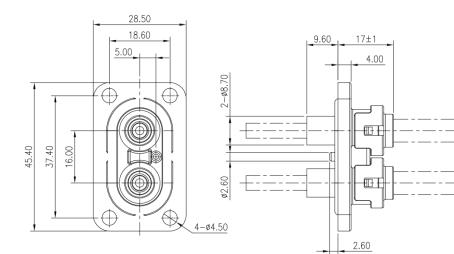

ries Metal two core through hole connector

## PRODUCT MODEL:

ECT 3 2 XX X 3:Connector Type: 3=shield; 5=unshield

2:Number of holes: 2=two holes

XX:Cable cross-sectional area: 12=2.5 square 13=4 square 14=6 square 15=10 square

X:Preventing Misinsertion of Key Positions: A=A Key B=B Key C=C Key

### Product Performance:

- Wiring scope:
  2.5 to 6mm<sup>2</sup> Shielded cable
  2.5 to 10mm<sup>2</sup> Unshielded cable
- Rated current: 16A to 35A (Shielded) 16A to 65A (Unshielded)
- Rated voltage:1000V DC
- Insulation resistance:
  ≥200MΩ (DC1000V)
- Withstand voltage:3000V AC
- EMI:360°Shielded
- Salt spray: 48 hour
- IP Grade: IP67(Assembled)
- operation temperature: -40°c to +125°c
- Material of the shell: aluminum alloy
- Flame retardant grade:UL94V-0



### **Overall dimensions:**



#### Panel size:



The higher the requirements for waterproofing or airtightness, the higher the roughness requirement. Generally, we recommend a roughness between 1.6 and 3.2Ra